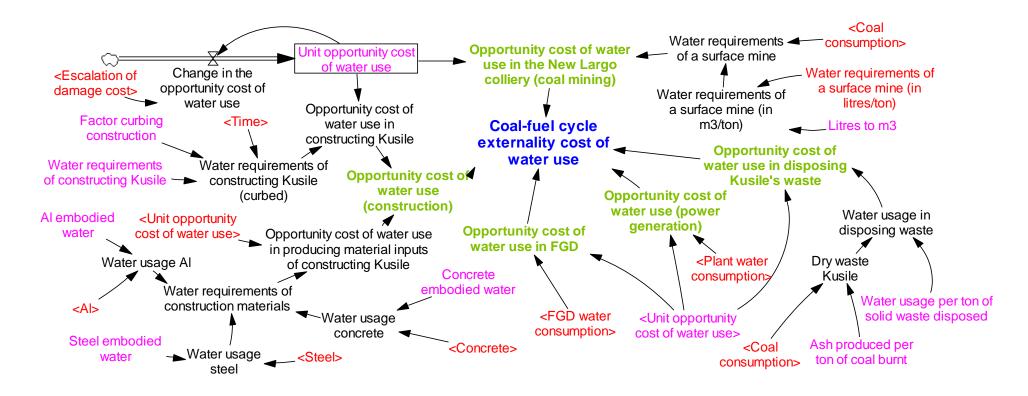

Figure 1: Morbidity and fatalities sub-model stock-and-flow diagram.

Figure 2: Water consumption sub-model stock-and-flow diagram.

Figure 3: Water pollution sub-model stock-and-flow diagram.

Figure 4: Ecosystem services loss sub-model stock-and-flow diagram.