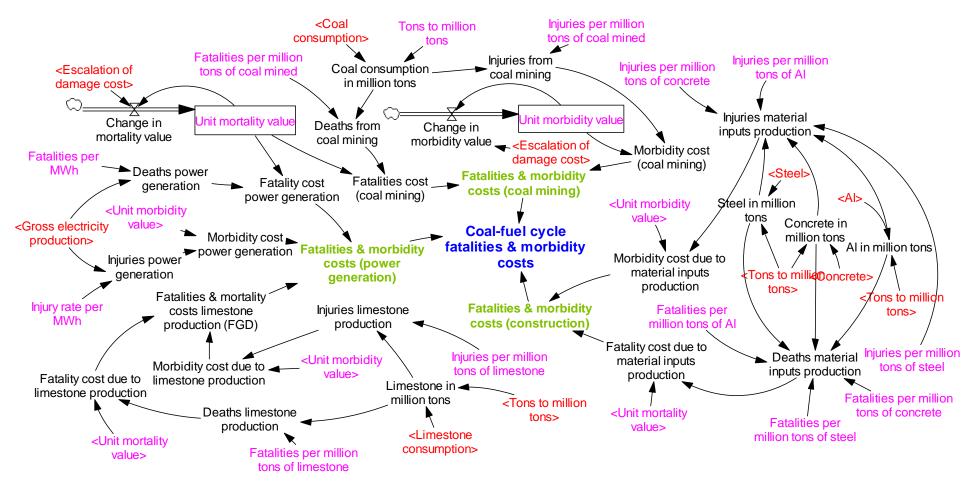

Figure 1: Morbidity and fatalities sub-model stock-and-flow diagram.

Figure 2: Water consumption sub-model stock-and-flow diagram.

Figure 3: Water pollution sub-model stock-and-flow diagram.

Figure 4: Ecosystem services loss sub-model stock-and-flow diagram.