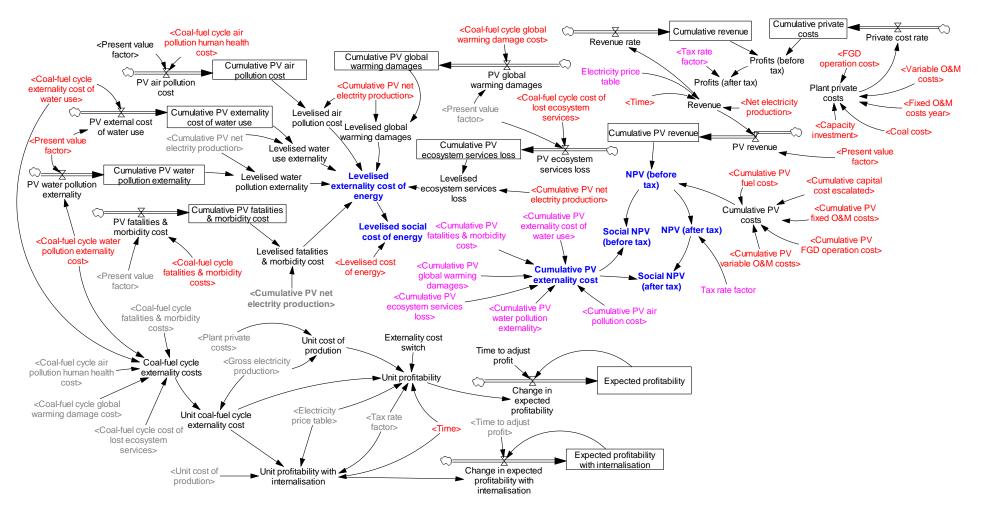

Figure 5: Air pollution sub-model stock-and-flow diagram.

Figure 6: Global pollutants sub-model stock-and-flow diagram.

**Figure 7:** Social cost sub-model stock-and-flow diagram.