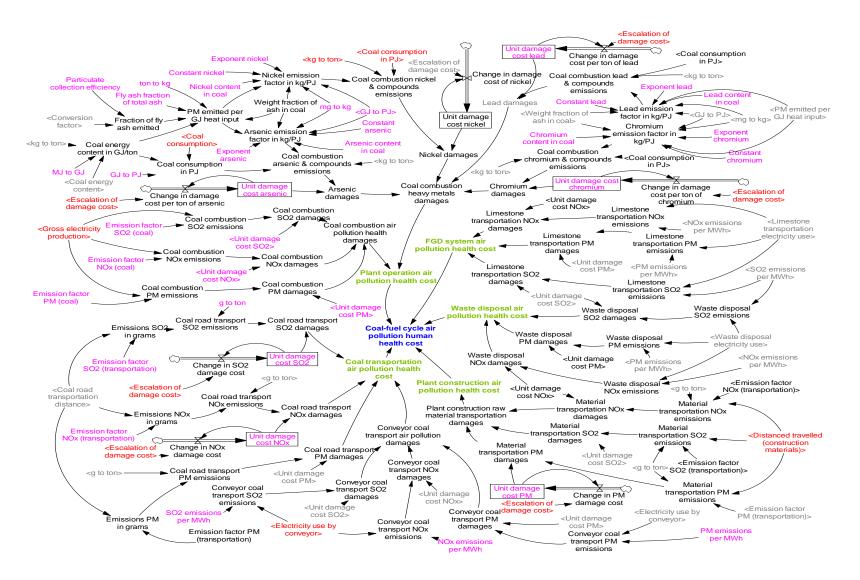

Figure 5: Air pollution sub-model stock-and-flow diagram.

Figure 6: Global pollutants sub-model stock-and-flow diagram.

**Figure 7:** Social cost sub-model stock-and-flow diagram.