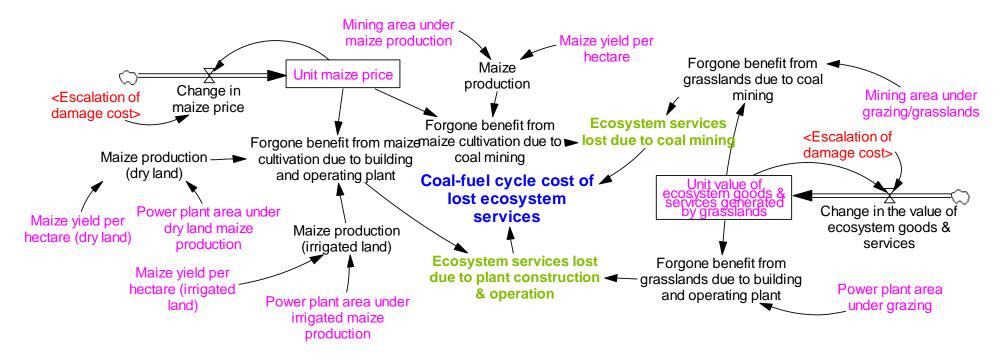

Figure 1: Morbidity and fatalities sub-model stock-and-flow diagram.

Figure 2: Water consumption sub-model stock-and-flow diagram.

Figure 3: Water pollution sub-model stock-and-flow diagram.

Figure 4: Ecosystem services loss sub-model stock-and-flow diagram.