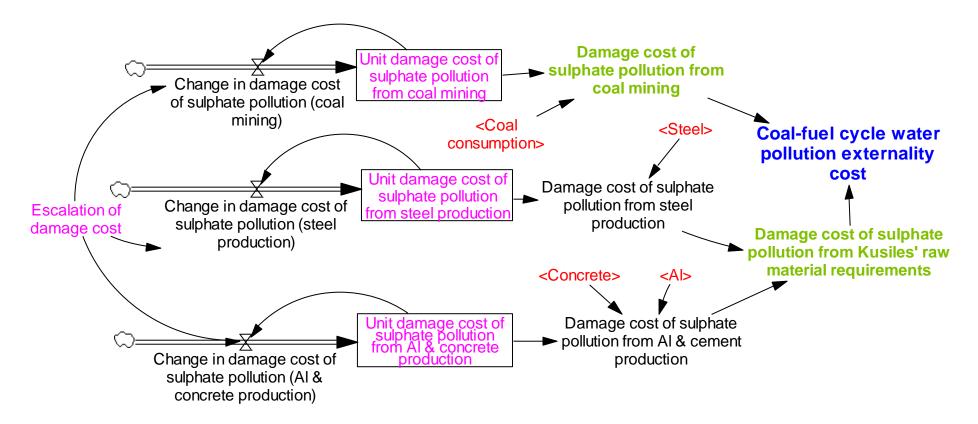

Figure 1: Morbidity and fatalities sub-model stock-and-flow diagram.

Figure 2: Water consumption sub-model stock-and-flow diagram.

Figure 3: Water pollution sub-model stock-and-flow diagram.

Figure 4: Ecosystem services loss sub-model stock-and-flow diagram.