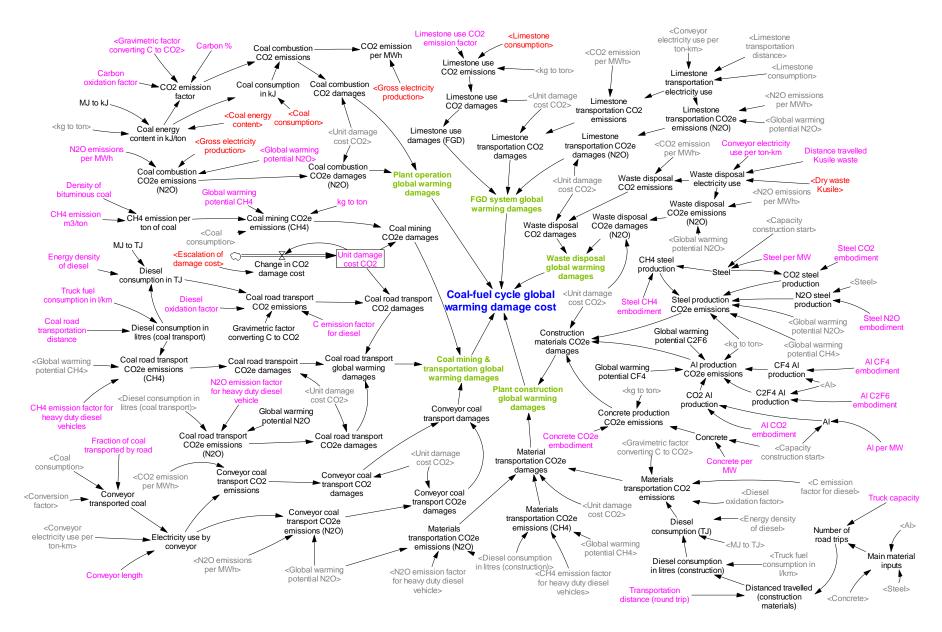

Figure 5: Air pollution sub-model stock-and-flow diagram.

Figure 6: Global pollutants sub-model stock-and-flow diagram.

**Figure 7:** Social cost sub-model stock-and-flow diagram.